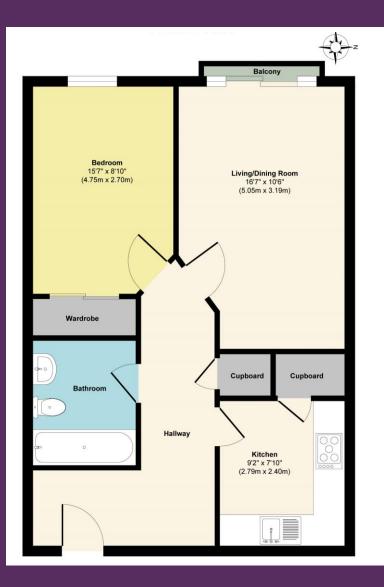

Internally all rooms lead off from an 'L' shaped hallway with storage cupboard. The separate fitted kitchen includes AEG appliances. The double bedroom has a fitted wardrobe and the lounge/dining room has full length doors to a Juliette balcony.

Tenure: Leasehold 139 years remaining Ground Rent £150 pa Service Charge: £1,600 pa Local Authority: Tandridge District Council Mains Services: Gas, electricity & water Mains Drainage. Gross Internal Floor Area: 570sq ft / 52.95 sq m