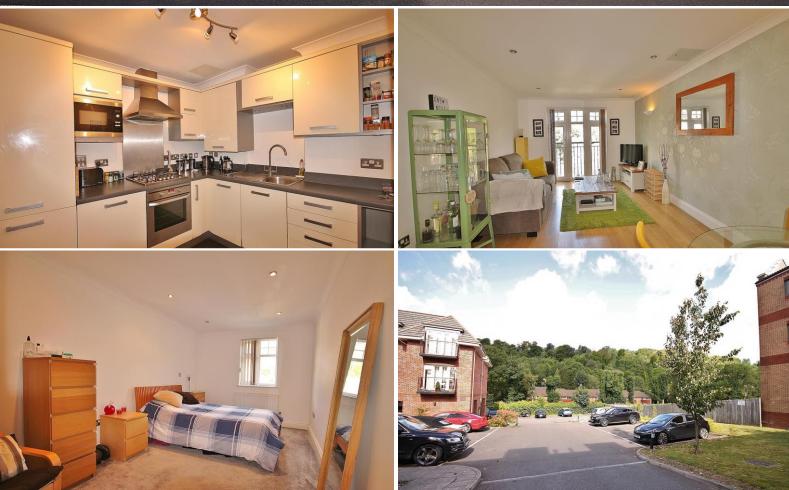

Internally all rooms lead off from an 'L' shaped hallway with storage cupboard. The separate fitted kitchen includes AEG appliances. The double bedroom has a fitted wardrobe and the lounge/dining room has full length doors to a Juliette balcony.